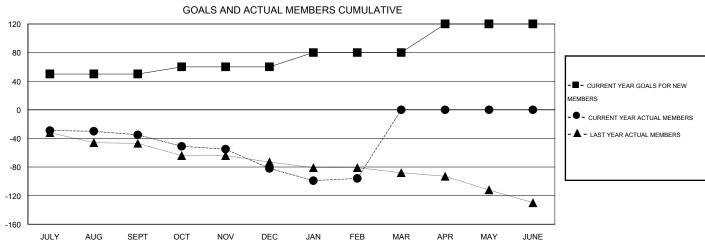

## GOALS AND ACTUAL NEW CLUBS CUMULATIVE

| DROPPED CLUBS: 2  DROPPED MEMBERS   |                        | 23 CLUBS OF 47 ADDED 1 OR MORE<br>NEW MEMBERS | GENDER DISTRIBU<br>MALE<br>FEMALE                         | UTION<br>926 (74.68%)<br>314 (25.32%) |                 |
|-------------------------------------|------------------------|-----------------------------------------------|-----------------------------------------------------------|---------------------------------------|-----------------|
| DECEASED CLUB CANCELLED OTHER TOTAL | 13<br>22<br>145<br>180 | CLICK HERE FOR HEALTH ASSESSMENT DATA         | FAMILY UNIT MEMBERS HEAD OF HOUSEHOLD NON-HEAD OF HOUSEHO | LD                                    | 142<br>70<br>72 |