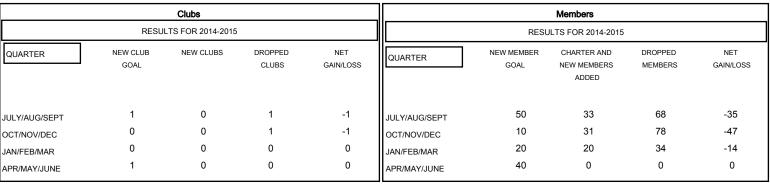

## GOALS AND ACTUAL NEW CLUBS CUMULATIVE

| DROPPED CLUBS: 2  DROPPED MEMBERS   |                        | 23 CLUBS OF 47 ADDED 1 OR MORE<br>NEW MEMBERS | GENDER DISTRIBU<br>MALE<br>FEMALE                         | UTION<br>926 (74.68%)<br>314 (25.32%) |                 |
|-------------------------------------|------------------------|-----------------------------------------------|-----------------------------------------------------------|---------------------------------------|-----------------|
| DECEASED CLUB CANCELLED OTHER TOTAL | 13<br>22<br>145<br>180 | CLICK HERE FOR HEALTH ASSESSMENT DATA         | FAMILY UNIT MEMBERS HEAD OF HOUSEHOLD NON-HEAD OF HOUSEHO | LD                                    | 142<br>70<br>72 |